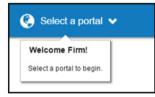

**Client Axcess Home Page** 

If you have access to more than one Portal, click Select a Portal at the top, left-hand portion of the page.

After logging in to Client Axcess, you will see a list of folders used to organize your files. Click on a folder to display its files.