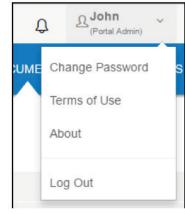

## **Changing Passwords and Logging out**

At the top right-hand portion of the page, click the arrow to view your user options. From this menu you can change your password or Log out of Client Axcess

**User Options**